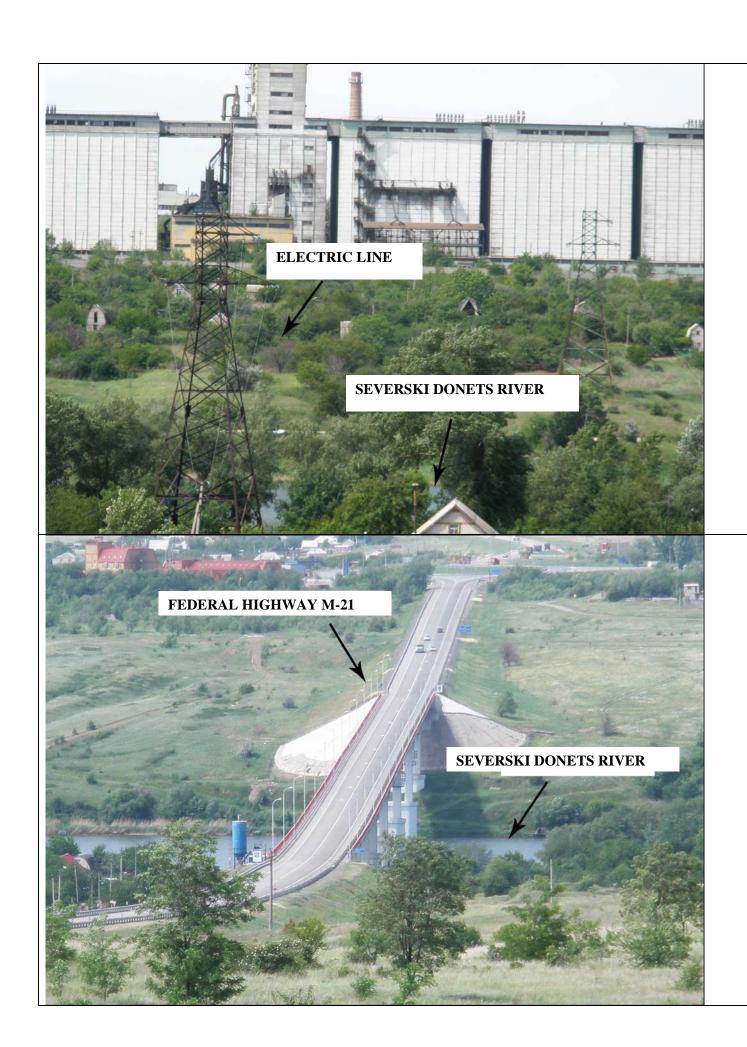

# POSSIBILITY TO CONNECT THE SITE TO ENGINEERING AND TRANSPORTATION INFRASTRUCTURE

| Type of infrastructure | Unit of measure       | Actually available resources on the site | Technical feasibility of connection                                                                                                                                                           |
|------------------------|-----------------------|------------------------------------------|-----------------------------------------------------------------------------------------------------------------------------------------------------------------------------------------------|
| Gas                    | Cubic meters per day  |                                          | Gas distribution substation High-pressure gas line - 3.0 km from the elevator of the "Yug Rusi" subsidiary                                                                                    |
| Water supply           | Cubic meters per year |                                          | Construction of water wells<br>on Seversky Donets river –<br>1 km                                                                                                                             |
| Electric energy        | Kilowatt              |                                          | Feasibility of production facilities connection to the power supply (capacity – 1,6 megawatt) 2 km from the high-voltage line 110 kW. Connection to the elevator of the "Yug Rusi" subsidiary |
| Heating                | Gigacalories per hour |                                          | No                                                                                                                                                                                            |
| Steam                  | Bar                   |                                          | No                                                                                                                                                                                            |
| Sewage                 | Cubic meters          |                                          | Sewers are not available.                                                                                                                                                                     |
| system                 | per year              |                                          | Construction of local waste treatment facilities at industrial lands (mined-out quarry)                                                                                                       |

#### TRANSPORT INFRASTRUCTURE

| Motor road  | The site is located in 1 km from the federal highway M-21                      |
|-------------|--------------------------------------------------------------------------------|
| Branch line | 4,5 km to the shipping point of Co Ltd "UG-ZERNO PLUS", Belaya Kalitva station |
| Port / Dock | 170 km from the port                                                           |
|             | in Rostov-on-Don                                                               |