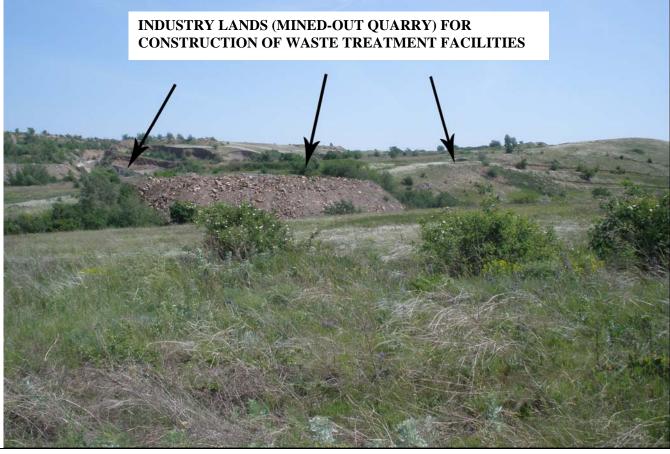

| Information on availability of possessors of right, land owners                                                           | Belaya Kalitva town                                                                                                                                                                              |
|---------------------------------------------------------------------------------------------------------------------------|--------------------------------------------------------------------------------------------------------------------------------------------------------------------------------------------------|
| Availability of public easements (no, yes), (if yes - brief description)                                                  | No                                                                                                                                                                                               |
| Information on availability of possessors of right, estate property owners                                                | There is no estate property                                                                                                                                                                      |
| Land issues requiring settlement when placing the land at disposal                                                        | No                                                                                                                                                                                               |
| The possibility of area reformation (redistribution, allotment, parcelling)                                               | Parcelling out of land from the land mass is possible according to the developer requirements                                                                                                    |
| Nearby production<br>facilities (industrial,<br>agricultural, and other),<br>distance from them<br>(meters or kilometers) | At 700 meters' distance from the site there are industrial lands (mined-out quarry), at 1,5 kilometers' distance there is an airport, federal highway - 1 kilometer, lime factory - 3 kilometers |
| Distance to nearby residential buildings (meters or kilometers)  Availability of fencing                                  | No fencing                                                                                                                                                                                       |
| (yes, no)                                                                                                                 | The remaining                                                                                                                                                                                    |

# POSSIBILITY TO CONNECT THE SITE TO ENGINEERING AND TRANSPORTATION INFRASTRUCTURE

| Type of infrastructure | Unit of measure       | Actually available resources on the site | Technical feasibility of connection                                                                                                                                                           |
|------------------------|-----------------------|------------------------------------------|-----------------------------------------------------------------------------------------------------------------------------------------------------------------------------------------------|
| Gas                    | Cubic meters per day  |                                          | Gas distribution substation High-pressure gas line - 3.0 km from the elevator of the "Yug Rusi" subsidiary                                                                                    |
| Water supply           | Cubic meters per year |                                          | Construction of water wells<br>on Seversky Donets river –<br>1 km                                                                                                                             |
| Electric energy        | Kilowatt              |                                          | Feasibility of production facilities connection to the power supply (capacity – 1,6 megawatt) 2 km from the high-voltage line 110 kW. Connection to the elevator of the "Yug Rusi" subsidiary |
| Heating                | Gigacalories per hour |                                          | No                                                                                                                                                                                            |
| Steam                  | Bar                   |                                          | No                                                                                                                                                                                            |
| Sewage                 | Cubic meters          |                                          | Sewers are not available.                                                                                                                                                                     |
| system                 | per year              |                                          | Construction of local waste treatment facilities at industrial lands (mined-out quarry)                                                                                                       |