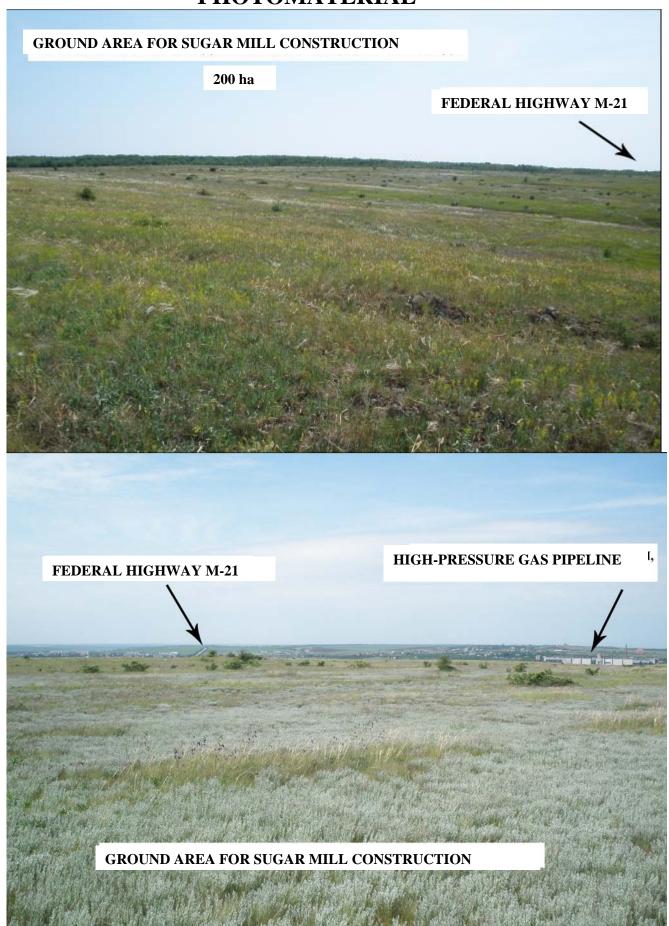

#### **PHOTOMATERIAL**

| Site use proposal                                                                                               | For sugar mill construction                                                   |  |
|-----------------------------------------------------------------------------------------------------------------|-------------------------------------------------------------------------------|--|
| Expected provision procedure                                                                                    | Lease followed by the official registration of ownership                      |  |
| THE MAIN INFORMATION AB                                                                                         | 1                                                                             |  |
| Area (square kilometers or hectares)                                                                            | 200 ha                                                                        |  |
| Cadastral number (if available)                                                                                 | Cadastral quarter 61:04:0600009 61:04:0600011                                 |  |
| Cadastral layout plan (Information System Designed for City Planning or information from public cadastral maps) | 1374  БЕЛАЯ КАЛИТВА  1374  БЕЛАЯ КАЛИТВА  1391  120  130  10104  10105  10106 |  |
| Land category                                                                                                   | Belaya Kalitva town, Lands of the former collective farm "Voskhod"            |  |
| Type of use permitted                                                                                           | For farming industry                                                          |  |

| Information on availability of possessors of right, land owners                                                           | Belaya Kalitva town                                                                                                                                                                              |
|---------------------------------------------------------------------------------------------------------------------------|--------------------------------------------------------------------------------------------------------------------------------------------------------------------------------------------------|
| Availability of public easements (no, yes), (if yes - brief description)                                                  | No                                                                                                                                                                                               |
| Information on availability of possessors of right, estate property owners                                                | There is no estate property                                                                                                                                                                      |
| Land issues requiring settlement when placing the land at disposal                                                        | No                                                                                                                                                                                               |
| The possibility of area reformation (redistribution, allotment, parcelling)                                               | Parcelling out of land from the land mass is possible according to the developer requirements                                                                                                    |
| Nearby production<br>facilities (industrial,<br>agricultural, and other),<br>distance from them<br>(meters or kilometers) | At 700 meters' distance from the site there are industrial lands (mined-out quarry), at 1,5 kilometers' distance there is an airport, federal highway - 1 kilometer, lime factory - 3 kilometers |
| Distance to nearby residential buildings (meters or kilometers)  Availability of fencing                                  | No fencing                                                                                                                                                                                       |
| (yes, no)                                                                                                                 | The remaining                                                                                                                                                                                    |

#### TRANSPORT INFRASTRUCTURE

| Motor road  | The site is located in 1 km from the federal highway M-21                      |
|-------------|--------------------------------------------------------------------------------|
| Branch line | 4,5 km to the shipping point of Co Ltd "UG-ZERNO PLUS", Belaya Kalitva station |
| Port / Dock | 170 km from the port                                                           |
|             | in Rostov-on-Don                                                               |