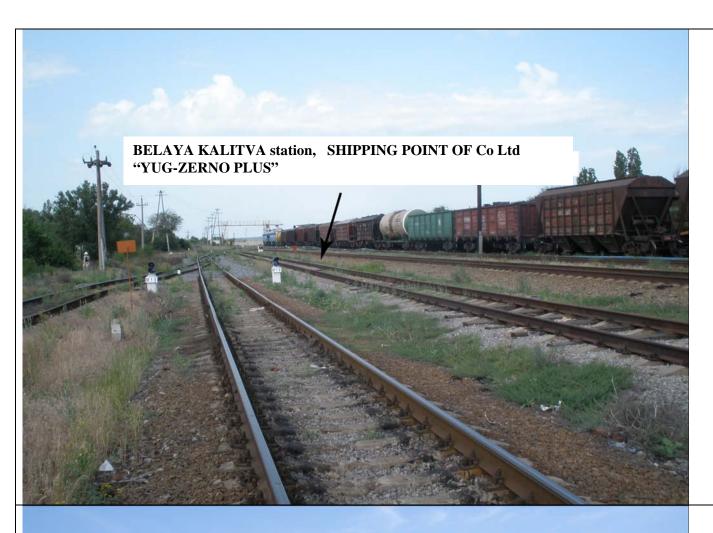

#### TRANSPORT INFRASTRUCTURE

| Motor road  | The site is located in 1 km from the federal highway M-21                      |
|-------------|--------------------------------------------------------------------------------|
| Branch line | 4,5 km to the shipping point of Co Ltd "UG-ZERNO PLUS", Belaya Kalitva station |
| Port / Dock | 170 km from the port                                                           |
|             | in Rostov-on-Don                                                               |